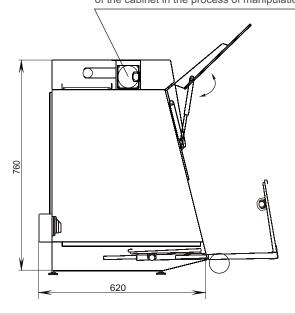

#### MAIN PARAMETERS AND DIMENSIONS

A closed UV air recirculator is installed over the work chamber under the top cover. The UV recirculator is designed for disinfection of the air inside the work chamber of the cabinet in the process of manipulations with the work agents.

#### **PCR CABINETS LAMSYSTEMS**

BAV-PCR-«Laminar-S.»

Article: 2E-F.002-10

- Tabletop is made of stainless steel.
- Pullout UV unit is located under the tabletop.
- UV light operating period setting as well as remaining time of operation indication and audible alarm available.
- Opening, closing and upholding of the front sash is carried out by gas springs.