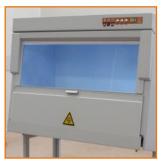

BAV-PCR-«Laminar-S.»

#### **PCR CABINETS LAMSYSTEMS**

BAV-PCR-«Laminar-S.»

Article: 2E-F.002-10

- Tabletop is made of stainless steel.
- Pullout UV unit is located under the tabletop.
- UV light operating period setting as well as remaining time of operation indication and audible alarm available.
- Opening, closing and upholding of the front sash is carried out by gas springs.