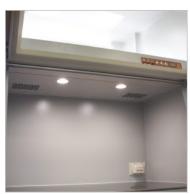

#### MAIN PARAMETERS AND DIMENSIONS

A closed UV air recirculator is installed over the work chamber under the top cover. The UV recirculator is designed for disinfection of the air inside the work chamber of the cabinet in the process of manipulations with the work agents.