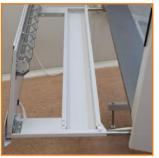

#### **PCR CABINETS LAMSYSTEMS**

BAV-PCR-«Laminar-S.»

Article: 2E-F.002-10

- Tabletop is made of stainless steel.
- Pullout UV unit is located under the tabletop.
- UV light operating period setting as well as remaining time of operation indication and audible alarm available.
- Opening, closing and upholding of the front sash is carried out by gas springs.

#### MAIN PARAMETERS AND DIMENSIONS

A closed UV air recirculator is installed over the work chamber under the top cover. The UV recirculator is designed for disinfection of the air inside the work chamber of the cabinet in the process of manipulations with the work agents.