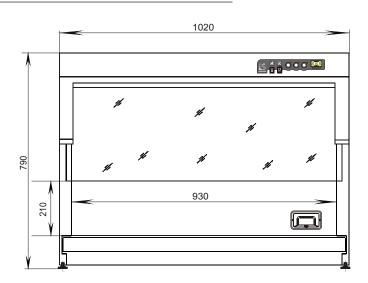

#### MAIN PARAMETERS AND DIMENSIONS

A closed UV air recirculator is installed over the work chamber under the top cover. The UV recirculator is designed for disinfection of the air inside the work chamber of the cabinet in the process of manipulations with the work agents.