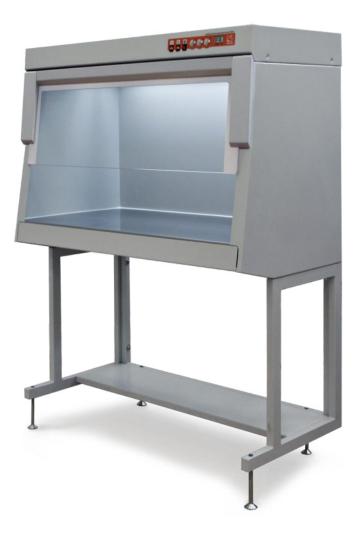

BAV-PCR-«Laminar-S.»

#### **PCR CABINETS LAMSYSTEMS**

BAV-PCR-«Laminar-S.»

Article: 2E-F.002-10

- Tabletop is made of stainless steel.
- Pullout UV unit is located under the tabletop.
- UV light operating period setting as well as remaining time of operation indication and audible alarm available.
- Opening, closing and upholding of the front sash is carried out by gas springs.

#### MAIN PARAMETERS AND DIMENSIONS

A closed UV air recirculator is installed over the work chamber under the top cover. The UV recirculator is designed for disinfection of the air inside the work chamber of the cabinet in the process of manipulations with the work agents.

## **ADDITIONAL OPTIONS:**

- Additional set of sockets on the left
- Frame stand