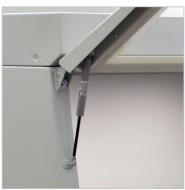

#### **PCR CABINETS LAMSYSTEMS**

BAV-PCR-«Laminar-S.»

Article: 2E-F.002-10

- Tabletop is made of stainless steel.
- Pullout UV unit is located under the tabletop.
- UV light operating period setting as well as remaining time of operation indication and audible alarm available.
- Opening, closing and upholding of the front sash is carried out by gas springs.